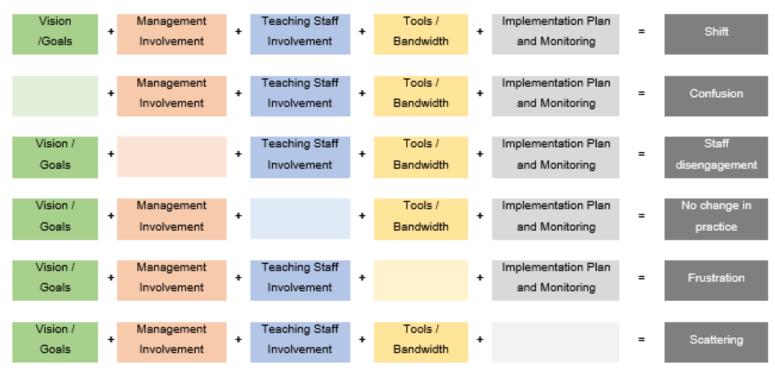

## TOOL SHEET: EQUATION OF TURNING TO THE DIGITAL AGE IN A SCHOOL

AS A CONCLUSION, FOR A SUCCESSFUL TURN ...

Equation of the shift to the digital age in an educational institution

(TacTic, a CFORP team, Guide d'accompagnement des directions d'écoles, 2014)